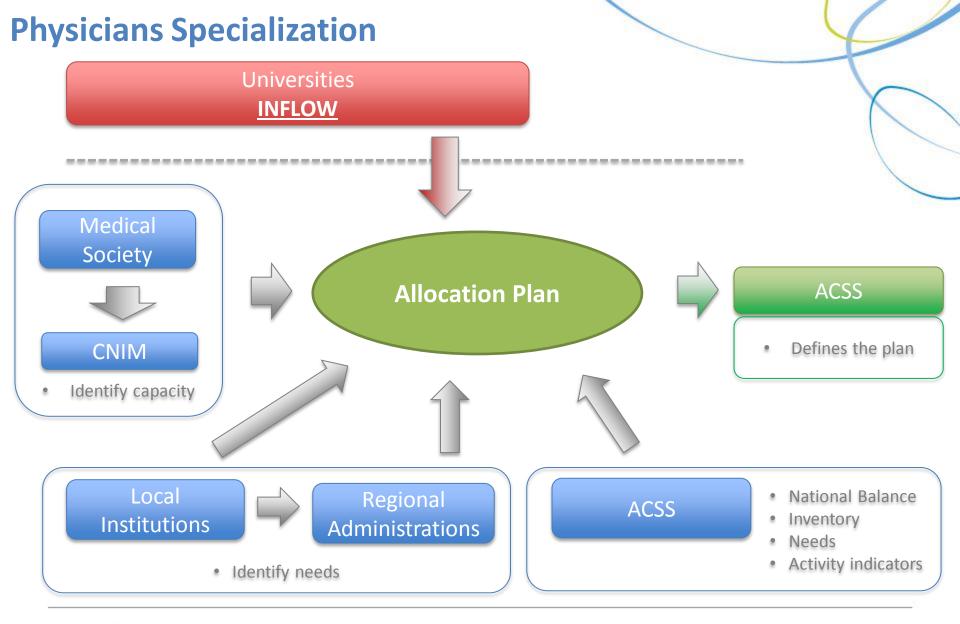

### **Physicians**

Management of medical internship

- First year (without specialty)
- National definition of share of vacancies available;
- Definition of formative capability that each orgazination offer to Public procurement. This work is performed by *Conselho Nacional do Internato Médico and Ordem dos Médicos*;
- Regional definition of share of vacancies available;
- Distribution of number of vacancies by SNS organizations. The strategic goal is to provide vacancies in regions where needs in health care are most urgent.

### **Physicians**

- Second (first year of specialty): Principles
- National Health Plan Document that supports the national strategic goals in health care;
- National definition of share of vacancies available;
- Definition of formative capabilities, by speciality, for each organization to offer to public procurement. This work is also performed by *Conselho Nacional do Internato Médico and Ordem dos Médicos*;
- Regional definition of share of vacancies available;
- Organizational definition of most urgent specialties.