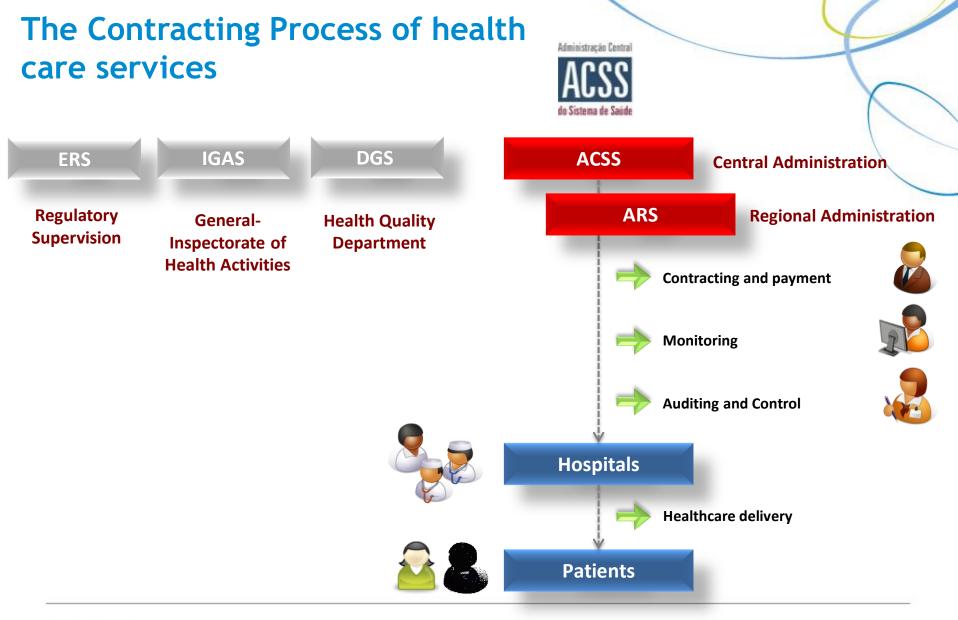

### **Central Administration of the Health System**

- Coordination, planning and evaluation & control
- Financial services and human resources management, infrastructure and equipment
- Improving the quality of health care providers
- Definition and implementation of health services policies, standards and planning

### **Regional Health Administrations (ARS)**

ars

- Development and promotion of public health activities, to ensure the protection and promotion of population health

PARS

- Allocation of financial resources to the NHS institutions and services, through negotiation, implementation and monitoring of contracts