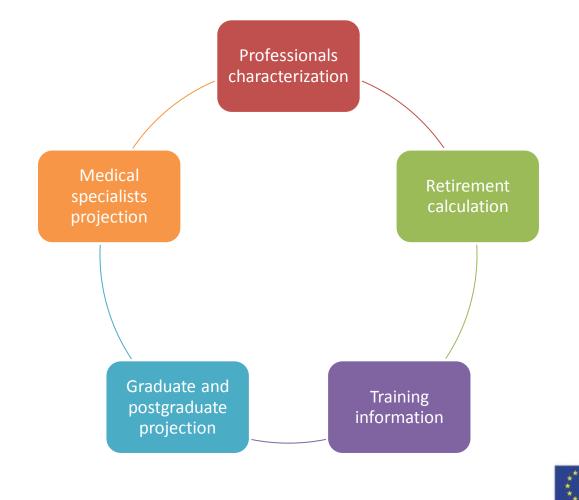

#### Main features

 $\Rightarrow$ 

The Supply Model (which represents the installed capacity in the training system) comprises the following dimensions:

Funded by the Health Programme

of the European Union

#### Main features

The Requirements Model (which combines different scenarios of medical specialists needs) comprises the following dimensions:

- 1. The Portuguese Health System
- 2. Ministry of Health and ACSS
- 3. HR Management
  - Planning Process
  - Planning Tools available
- 4. Tools and planning models under development
  - Strategic Plans
  - Prospective Tool for Scenarios analysis
- 5. Central Information System and Health Professional Portal
- 6. SIGPS Integrated System of Planning