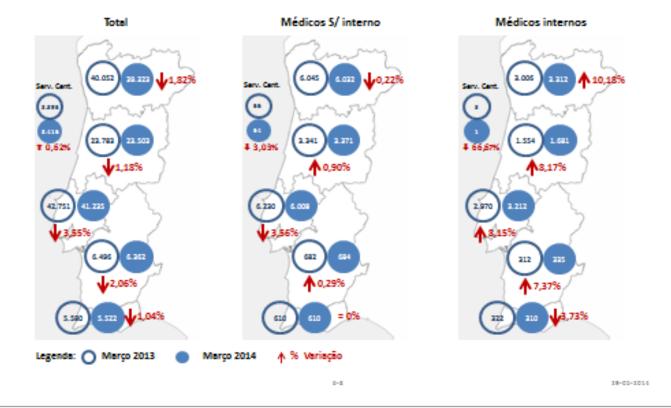

# Monthly reports on evolution and characterization of human resources

Informação Periódica Evolução e caracterização dos Recursos Humanos SNS/MS - Dados de Abril de 2014 -

5. Análise Regional