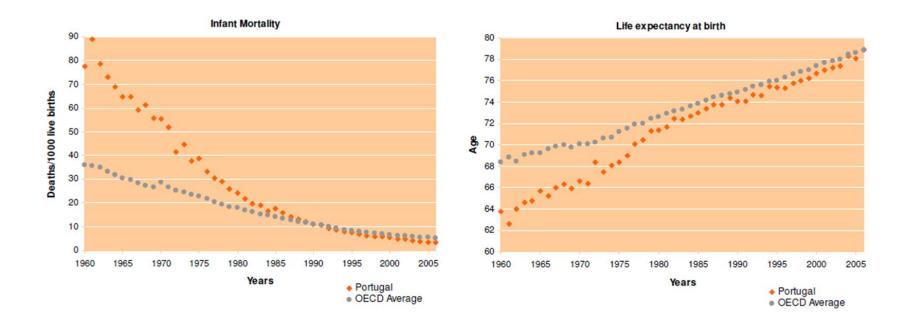

## **Health Status**

There have been significant improvements in measures of population health status and in health care outcomes

- 1. The Portuguese Health System
- 2. Ministry of Health and ACSS
- 3. HR Management
  - Planning Process
  - Planning Tools available
- 4. Tools and planning models under development
  - Strategic Plans
  - Prospective Tool for Scenarios analysis
- 5. Central Information System and Health Professional Portal
- 6. SIGPS Integrated System of Planning