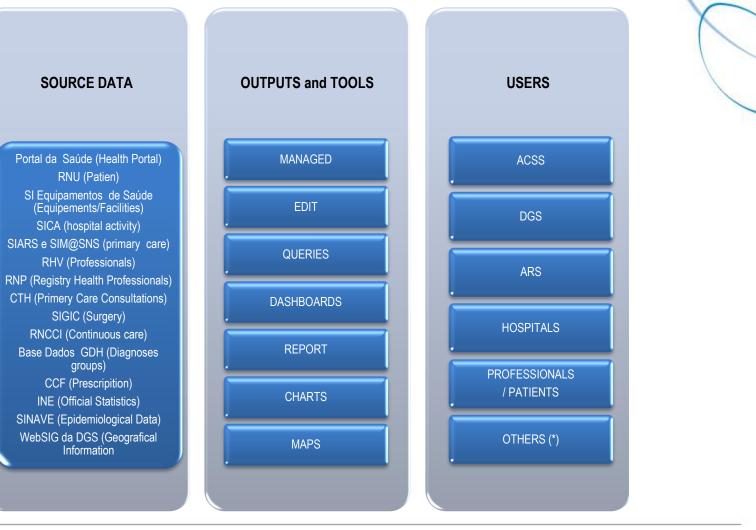

# Instruments to support HR management and planning

- Social Balance Repertory of the Portuguese Health Ministry
- Health Sector Human Resources Inventory
- Current and Future Needs of Physicians (NHS)
- Monthly reports on evolution and characterization of human resources
- Benchmarking