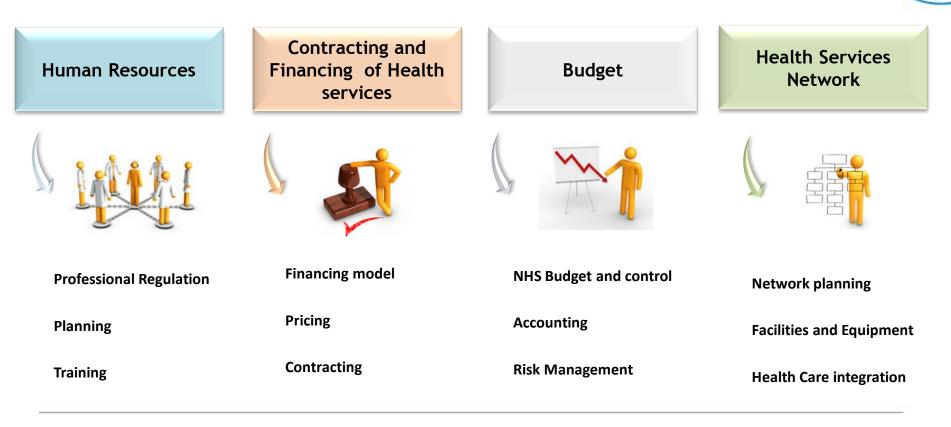

### Main areas of activity

Administração Central

do Sistema de Saúde

- 1. The Portuguese Health System
- 2. Ministry of Health and ACSS
- 3. HR Management
  - Planning Process
  - Planning Tools available
- 4. Tools and planning models under development
  - Strategic Plans
  - Prospective Tool for Scenarios analysis
- 5. Central Information System and Health Professional Portal
- 6. SIGPS Integrated System of Planning