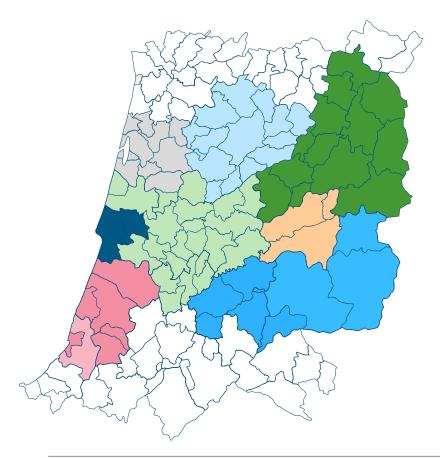

# The Direct Population Served by Centro Hospitals was mapped based on data from INE

| Hospital                                             | HCS   | Population Served |
|------------------------------------------------------|-------|-------------------|
| Hospital Distrital da Figueira da Foz, E.P.E.        |       | 88.296            |
| Centro Hospitalar Cova da Beira,<br>E.P.E.           |       | 87.869            |
| Unidade Local de Saúdede<br>Castelo Branco, E.P.E.   | C     | 108.395           |
| Unidade Local de Saúde da<br>Guarda, E.P.E.          | U     | 155.466           |
| Centro Hospitalar Leiria-Pombal,<br>E.P.E.           |       | 324.123           |
| Centro Hospitalar do Baixo<br>Vouga, E.P.E.          |       | 314.996           |
| Centro Hospitalar Tondela-Viseu,<br>E.P.E.           | В     | 267.633           |
| Centro Hospitalar e Universitário de Coimbra, E.P.E. | A     | 405.533           |
|                                                      | TOTAL | 1.752.311         |