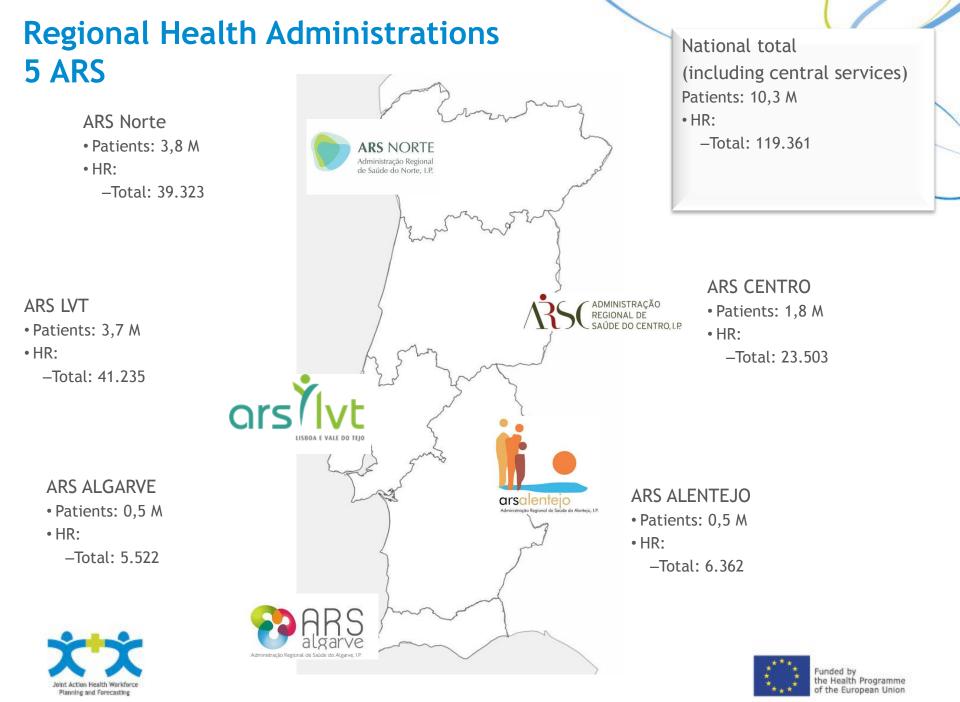

### **Regional Health Administrations (ARS)**

ars

- Development and promotion of public health activities, to ensure the protection and promotion of population health

PARS

- Allocation of financial resources to the NHS institutions and services, through negotiation, implementation and monitoring of contracts