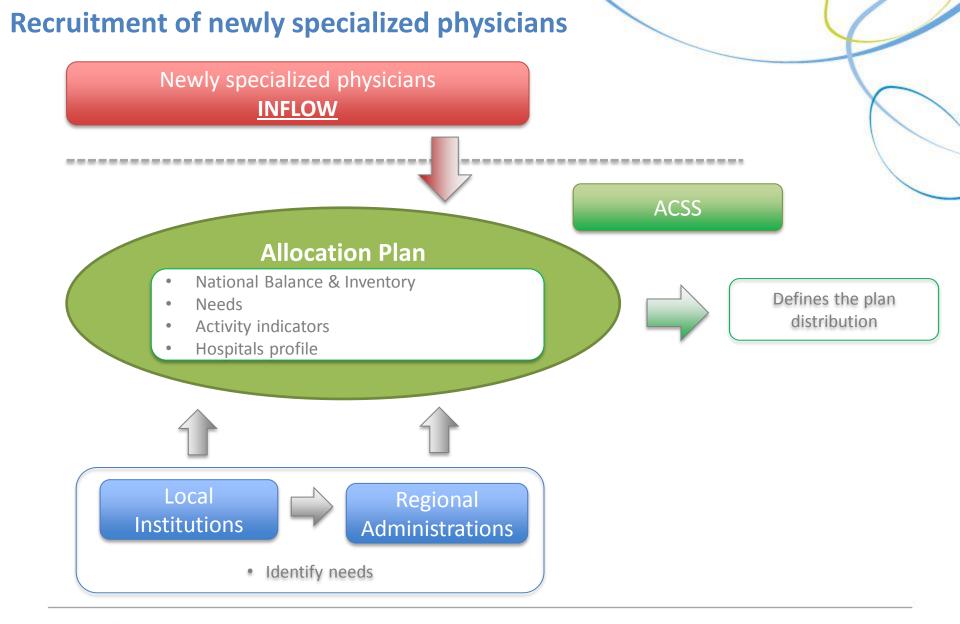

### **Physicians**

Management of medical internship

- First year (without specialty)
- National definition of share of vacancies available;
- Definition of formative capability that each orgazination offer to Public procurement. This work is performed by *Conselho Nacional do Internato Médico and Ordem dos Médicos*;
- Regional definition of share of vacancies available;
- Distribution of number of vacancies by SNS organizations. The strategic goal is to provide vacancies in regions where needs in health care are most urgent.

## Planning processes implemented

### **Physicians**

- Second (first year of specialty): Principles
- National Health Plan Document that supports the national strategic goals in health care;
- National definition of share of vacancies available;
- Definition of formative capabilities, by speciality, for each organization to offer to public procurement. This work is also performed by *Conselho Nacional do Internato Médico and Ordem dos Médicos*;
- Regional definition of share of vacancies available;
- Organizational definition of most urgent specialties.