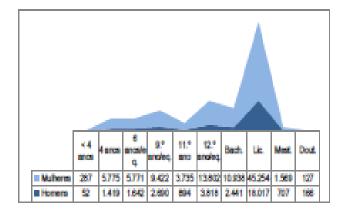

## Social Balance Repertory of the Portuguese Health Ministry

## Social Balance Repertory of the Portuguese Health Ministry

Gráfico 11 – Trabalhadores por nível de escolaridade segundo o género

Example Graph Workers Education Level