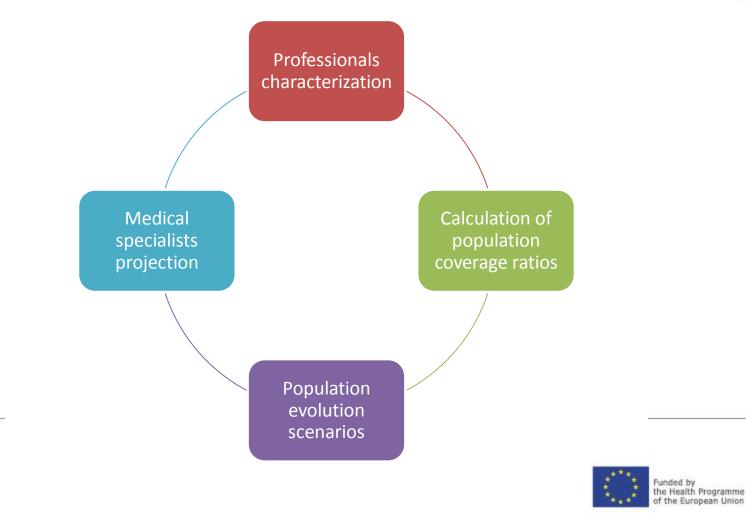

#### Main features

The Requirements Model (which combines different scenarios of medical specialists needs) comprises the following dimensions:

- 1. The Portuguese Health System
- 2. Ministry of Health and ACSS
- 3. HR Management
  - Planning Process
  - Planning Tools available
- 4. Tools and planning models under development
  - Strategic Plans
  - Prospective Tool for Scenarios analysis
- 5. Central Information System and Health Professional Portal
- 6. SIGPS Integrated System of Planning