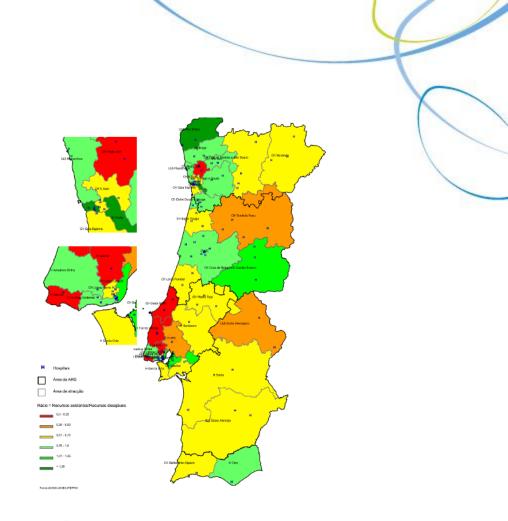

# The Direct Population Served by Centro Hospitals was mapped based on data from INE

| Hospital                                             | HCS   | Population Served |
|------------------------------------------------------|-------|-------------------|
| Hospital Distrital da Figueira da Foz, E.P.E.        |       | 88.296            |
| Centro Hospitalar Cova da Beira,<br>E.P.E.           |       | 87.869            |
| Unidade Local de Saúdede<br>Castelo Branco, E.P.E.   | C     | 108.395           |
| Unidade Local de Saúde da<br>Guarda, E.P.E.          | U     | 155.466           |
| Centro Hospitalar Leiria-Pombal,<br>E.P.E.           |       | 324.123           |
| Centro Hospitalar do Baixo<br>Vouga, E.P.E.          |       | 314.996           |
| Centro Hospitalar Tondela-Viseu,<br>E.P.E.           | В     | 267.633           |
| Centro Hospitalar e Universitário de Coimbra, E.P.E. | A     | 405.533           |
|                                                      | TOTAL | 1.752.311         |