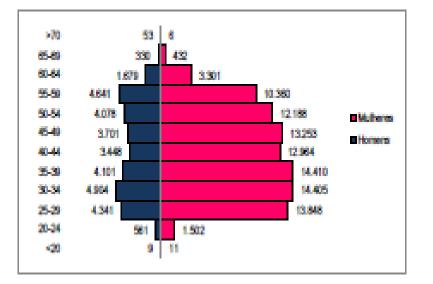

## Social Balance Repertory of the Portuguese Health Ministry

### Gráfico 9 - Pirâmide etária dos trabalhadores

Example Graph Workers Age & Sex distribution