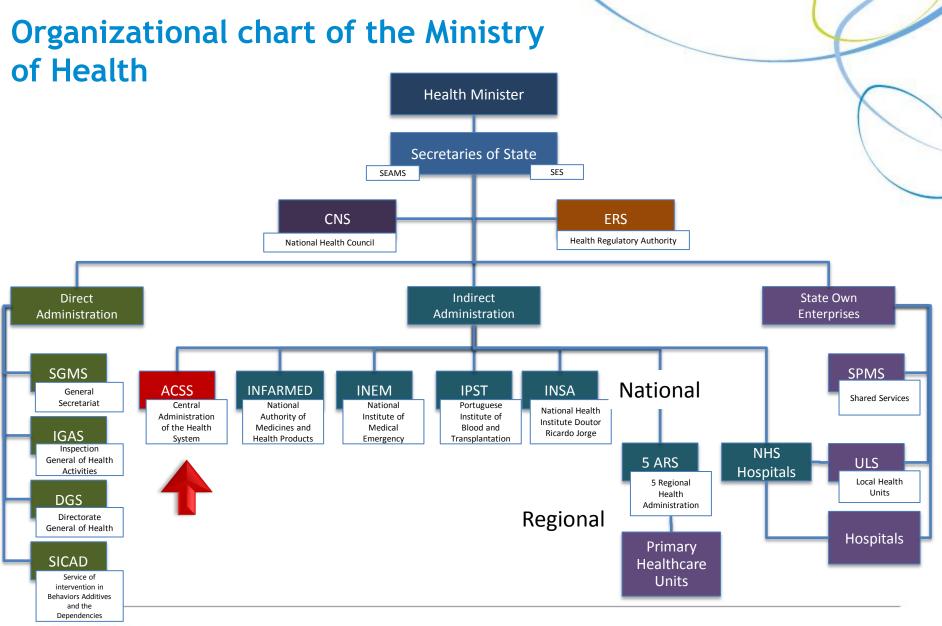

## **Generals Roles**

### **Ministry of Health**

MINISTÉRIO DA SAÚDE

Formulation, implementation, monitoring and evaluation of health policies
Regulation, planning, funding, guidance, monitoring, evaluation, audit and inspection of the NHS

### **Central Administration of the Health System**

- Coordination, planning and evaluation & control
- Financial services and human resources management, infrastructure and equipment
- Improving the quality of health care providers
- Definition and implementation of health services policies, standards and planning

### **Regional Health Administrations (ARS)**

ars

- Development and promotion of public health activities, to ensure the protection and promotion of population health

PARS

- Allocation of financial resources to the NHS institutions and services, through negotiation, implementation and monitoring of contracts

## Central Administration of Health System ACSS