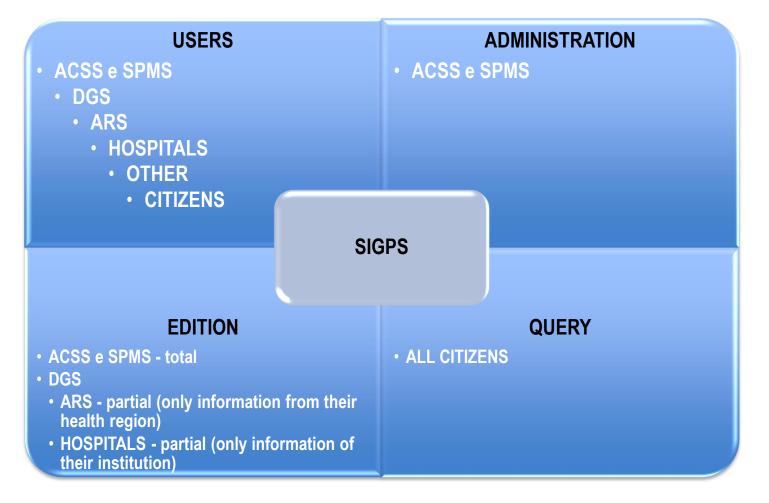

## Agenda

- 1. The Portuguese Health System
- 2. Ministry of Health and ACSS
- 3. HR Management
  - Planning Process
  - Planning Tools available
- 4. Tools and planning models under development
  - Strategic Plans
  - Prospective Tool for Scenarios analysis
- 5. Central Information System and Health Professional Portal
- 6. SIGPS Integrated System of Planning