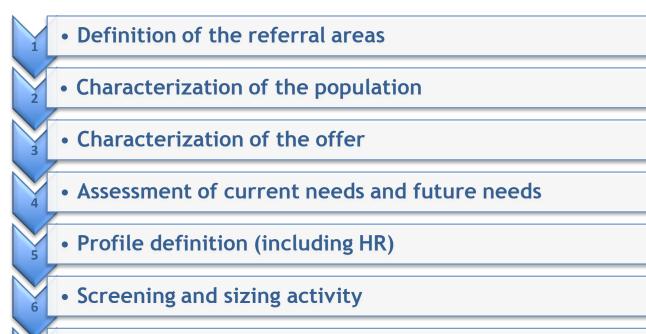

# The Direct Population Served by Centro Hospitals was mapped based on data from INE

| Hospital                                             | HCS   | Population Served |
|------------------------------------------------------|-------|-------------------|
| Hospital Distrital da Figueira da Foz, E.P.E.        |       | 88.296            |
| Centro Hospitalar Cova da Beira,<br>E.P.E.           |       | 87.869            |
| Unidade Local de Saúdede<br>Castelo Branco, E.P.E.   | C     | 108.395           |
| Unidade Local de Saúde da<br>Guarda, E.P.E.          | U     | 155.466           |
| Centro Hospitalar Leiria-Pombal,<br>E.P.E.           |       | 324.123           |
| Centro Hospitalar do Baixo<br>Vouga, E.P.E.          |       | 314.996           |
| Centro Hospitalar Tondela-Viseu,<br>E.P.E.           | В     | 267.633           |
| Centro Hospitalar e Universitário de Coimbra, E.P.E. | A     | 405.533           |
|                                                      | TOTAL | 1.752.311         |