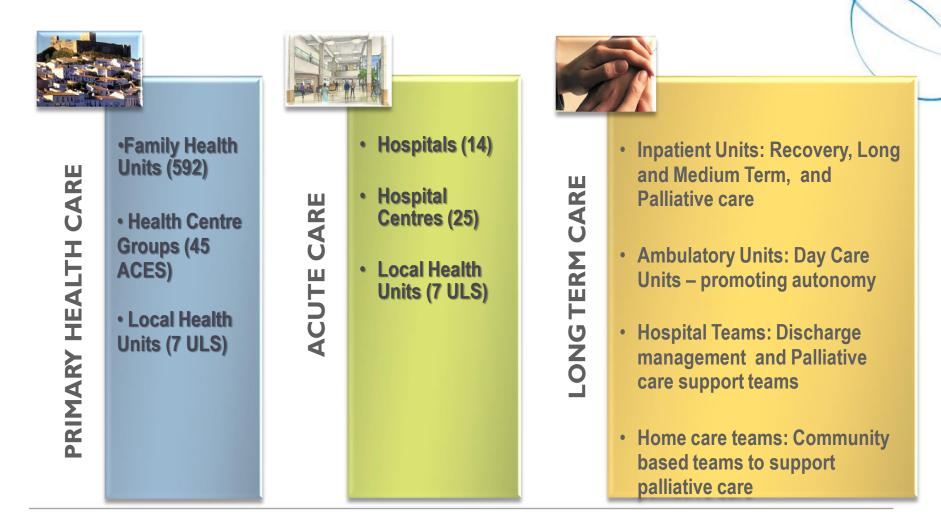

<sup>th</sup> 2014

Rui Santos Ivo







## Agenda

- 1. The Portuguese Health System
- 2. Ministry of Health and ACSS
- 3. HR Management
  - Planning Process
  - Planning Tools available
- 4. Tools and planning models under development
  - Strategic Plans
  - Prospective Tool for Scenarios analysis
- 5. Central Information System and Health Professional Portal
- 6. SIGPS Integrated System of Planning





## Characterization of the Portuguese Health System



A National Health Service (NHS)

- Public and of Universal Coverage (Madeira and Azores have their own autonomy)

- Health subsystems: special social health insurance schemes for certain professions (mainly for non NHS providers)
- **Complementary voluntary private health insurance**





## **National Health System Organization**







## **Health Status**

There have been significant improvements in measures of population health status and in health care outcomes







- 1. The Portuguese Health System
- 2. Ministry of Health and ACSS
- 3. HR Management
  - Planning Process
  - Planning Tools available
- 4. Tools and planning models under development
  - Strategic Plans
  - Prospective Tool for Scenarios analysis
- 5. Central Information System and Health Professional Portal
- 6. SIGPS Integrated System of Planning











## **Generals Roles**

### **Ministry of Health**

MINISTÉRIO DA SAÚDE



Formulation, implementation, monitoring and evaluation of health policies
Regulation, planning, funding, guidance, monitoring, evaluation, audit and inspection of the NHS

### **Central Administration of the Health Sys