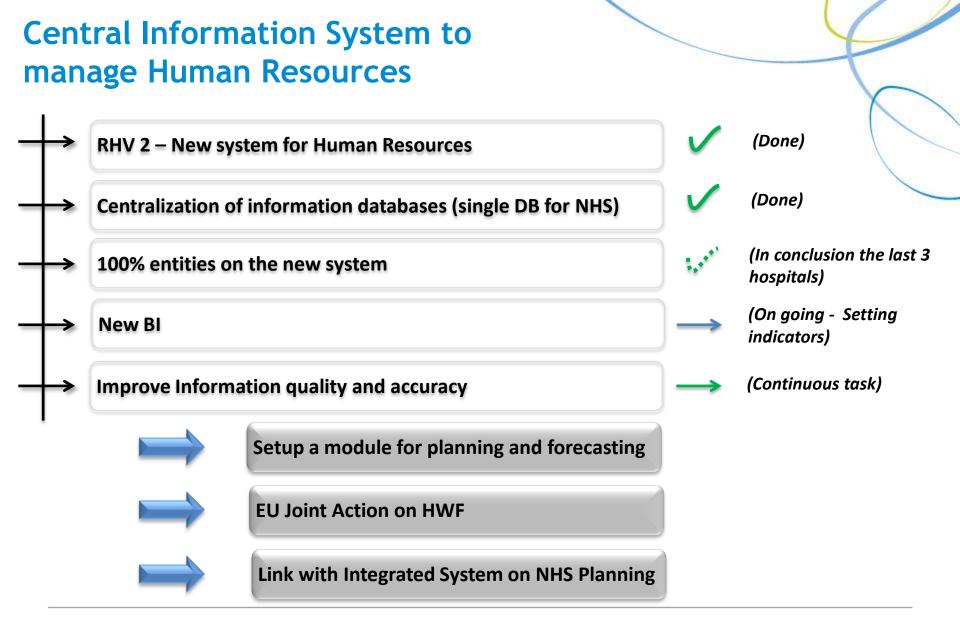

# Instruments to support HR management and planning

- Social Balance Repertory of the Portuguese Health Ministry
- Health Sector Human Resources Inventory
- Current and Future Needs of Physicians (NHS)
- Monthly reports on evolution and characterization of human resources
- Benchmarking