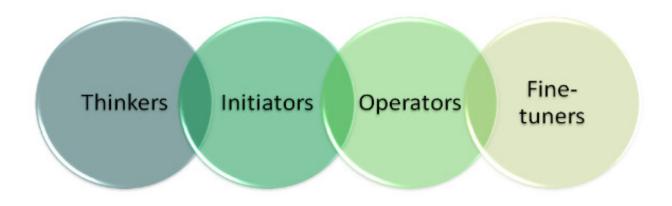

#### Four attitude groups

- "Thinkers" considering different options how to realize systematic steps of HWF Planning
- "Initiators" having several ongoing actions, conducting essential steps in HWF Monitoring, Planning mechanisms
- "Operators" embraces partial functioning systems (covering certain region or HP group)
- "Fine-tuners" aim to develop and refine currently operating HWF Planning systems