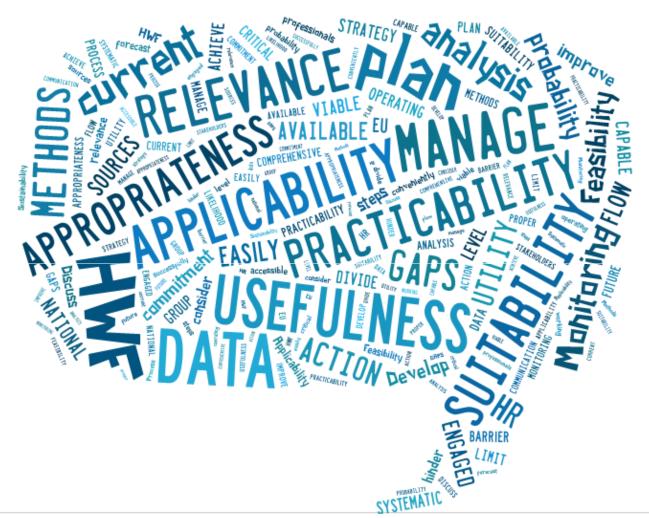

## "Bridging the gaps"

## Result of clustering

"Bridging the gaps" - Interactive conclusions session

#### Four attitude groups

- "Thinkers" considering different options how to realize systematic steps of HWF Planning
- "Initiators" having several ongoing actions, conducting essential steps in HWF Monitoring, Planning mechanisms
- "Operators" embraces partial functioning systems (covering certain region or HP group)
- "Fine-tuners" aim to develop and refine currently operating HWF Planning systems

## **Experiences**

- 1. How can we distinguish groups within the HWF Planning continuum?
- 2. Why to divide the HWF Planning continuum?
- 3. How relevant it is to have 4 groups? What we gain from grouping?
- 4. Can we determine typical problem profiles?
- 5. How to establish practical and useful groups in order to have tailored recommendations?
- 6. How to establish practical and useful groups in order to have achievable and manageable recommendations?