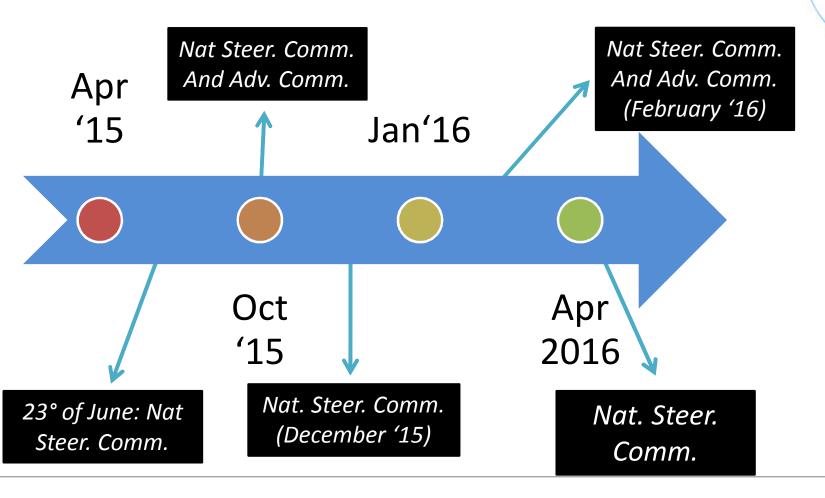

### National steering Committees and Advisory Committees (from today till Apr '16)