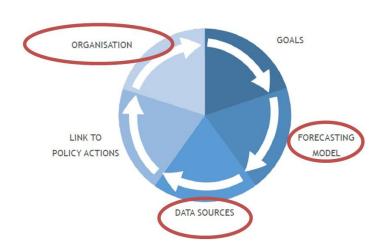

### What we already done (from Jan '15 till today)

D

Gap analysis compared to the MDS

- Selection of indicators to assess the current situation
- Stakeholders Analysis
- Modality of Stakeholders involvement

- Identification of the criteria of choice of the Forecasting Model
- Definition of the Forecasting Model

MAKING FUTURE HWF

**FORECASTS** 