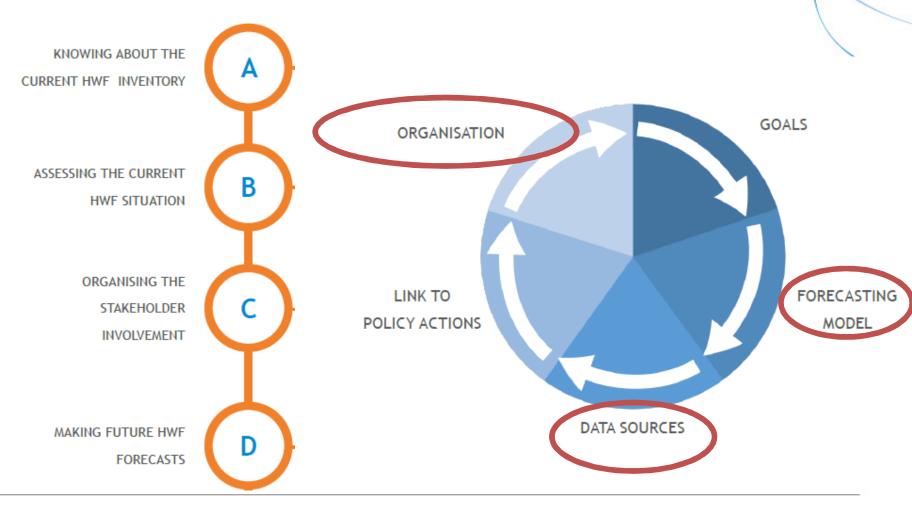

### What we already done (from Jan '15 till today)

D

Gap analysis compared to the MDS

- Selection of indicators to assess the current situation
- Stakeholders Analysis
- Modality of Stakeholders involvement

- Identification of the criteria of choice of the Forecasting Model
- Definition of the Forecasting Model

MAKING FUTURE HWF

**FORECASTS** 

## What we are going to do (from today till Apr '16)

ASSESSING THE CURRENT
HWF SITUATION

ORGANISING THE
STAKEHOLDER

ADATA

DATA

DATA

CALLED A DATA

ASSESSING THE CURRENT
B
CALLED A DATA