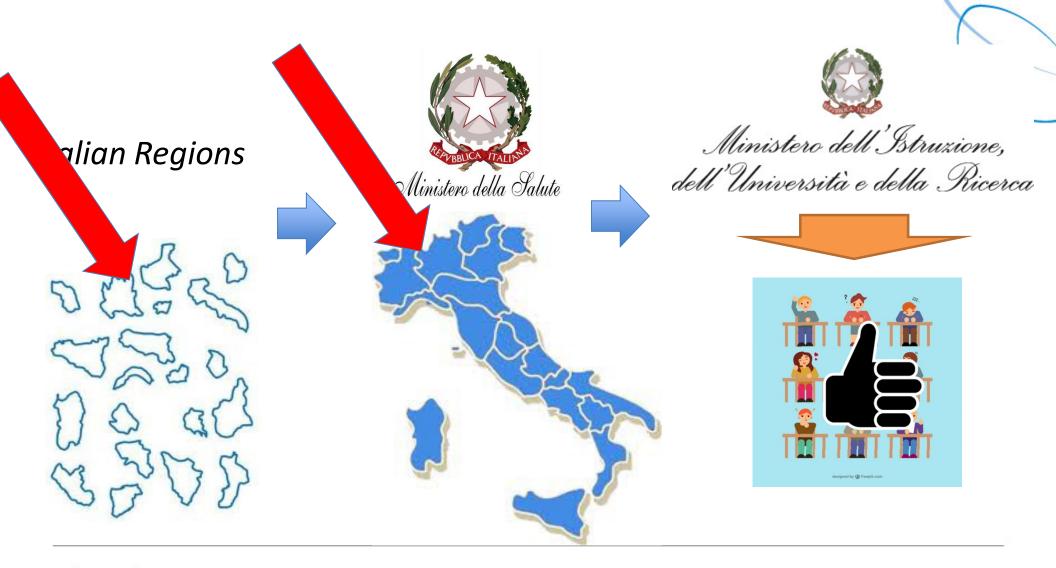

# D054 The Pilot Project in Italy

PAOLO MICHELUTTI WP5 Project Manager

JA Plenary Assembly Madrid, March 2015



#### Diapositive 1

**A1** Admin; 17/03/2015

### The HWF planning legal framework in Italy







#### The OBJECTIVE of the Pilot Project in Italy

To define the needs of Medical Doctors, Dentists,
Pharmacists, Nurses and Midwives by April 2016 using a
unique methodology, built and agreed with the Regions
and main national stakeholders.









#### The experimentation of the Handbook







### What we already done (from Jan '15 till today)

D

Gap analysis compared to the MDS

- Selection of indicators to assess the current situation
- Stakeholders Analysis
- Modality of Stakeholders involvement



- Identification of the criteria of choice of the Forecasting Model
- Definition of the Forecasting Model



MAKING FUTURE HWF

**FORECASTS** 



## What we are going to do (from today till Apr '16)

ASSESSING THE CURRENT
HWF SITUATION

ORGANISING THE
STAKEHOLDER

ADATA

DATA

DATA