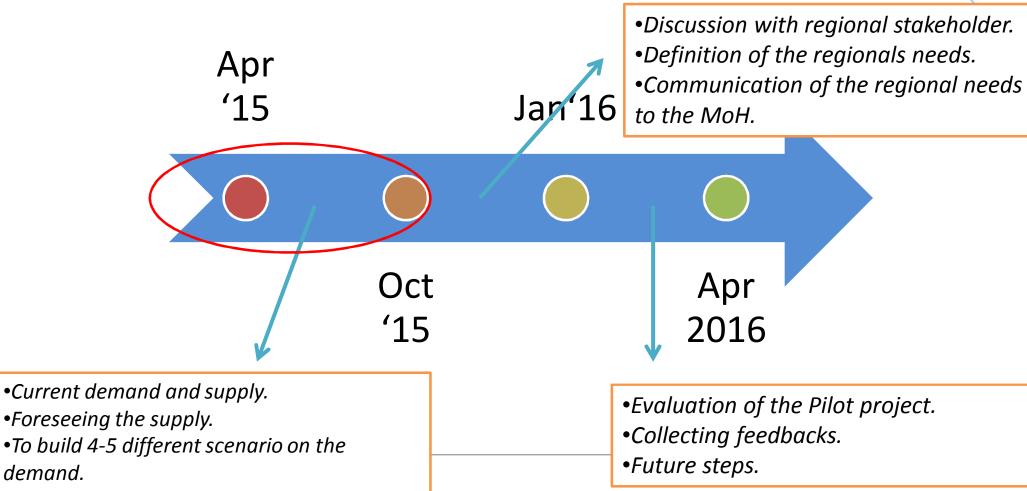

olvement



- Identification of the criteria of choice of the Forecasting Model
- Definition of the Forecasting Model



MAKING FUTURE HWF

**FORECASTS** 



## What we are going to do (from today till Apr '16)

ASSESSING THE CURRENT
HWF SITUATION

ORGANISING THE
STAKEHOLDER

ADATA

DATA

DATA

CALLED A DATA

ASSESSING THE CURRENT
B
CALLED A DATA

CALLED A DATA

DATA

CALLED A DATA

CALLED A DATA

CALLED A DATA

DATA

CALLED A DATA

CALLED

To measure the demand today

To measure the supply today

- Stakeholders involvement
- **Stakeholders roles**



#### FORECASTING MODEL

MAKING FUTURE HWF FORECASTS

INVOLVEMENT



- To foresee the current stock by 5-10-15-25 years
- To foresee the major inflows and outflows by 5-10-15-25 years





### Timing and next steps

(from today till Apr '16)





demand.



### National steering Committees and Advisory Committees (from today till Apr '16)







# What we will do (after Apr '16)